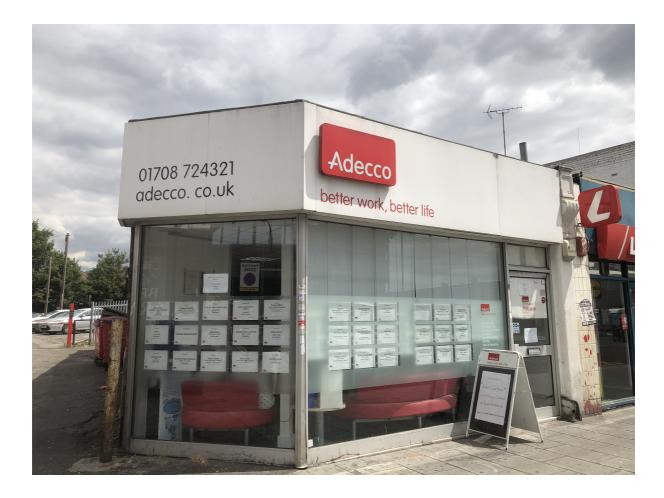

## LOCATION

The subject property occupies an extremely prominent trading position lying adjacent to Ladbrokes and directly opposite Romford BR Station/Crossrail and the bus interchange in Romford Town Centre.

### DESCRIPTION

Prominent Corner A2 Office Unit also suitable for A1 Retail and providing the following approximate dimensions and areas:-

Frontage4.86m/15ft 11insCorner Frontage1.98m/6ft 6insInternal Width5.85m/19ft 2insnarrowing at rear to 4.63m/15ft 2insGround Floor Area71.6sqm/771 sq.ft.

- Prominent corner unit
- A2 or A1 Use
- Opposite B.R. Station/Crossrail and Bus Interchange
- Air conditioned
- Suspended ceiling
- Kitchen W.C.