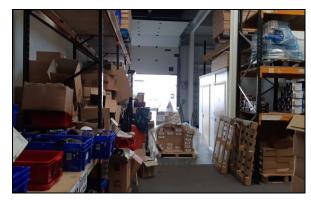

#### **DESCRIPTION**

The property comprises an end-terrace, single storey industrial / warehouse / trade unit with first floor offices and mezzanine offices/stores. At ground floor the unit provides warehouse / workshop space, accessed via a full height sectional shutter door and personnel door to lobby and WC. The offices at the first floor provide modern open plan space, with air conditioning, plus a mezzanine providing offices and stores. Externally there is forecourt and allocated parking.