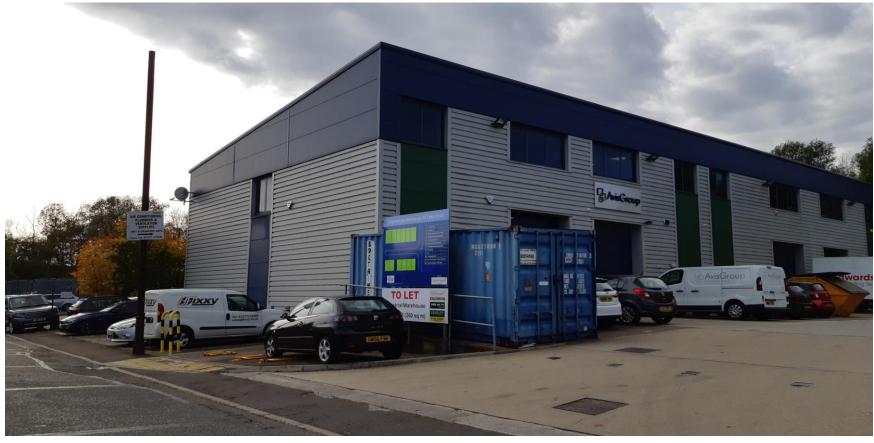

### **UNIT 12 CHANCERYGATE BUSINESS CENTRE**

33 Tallon Road, Brentwood, Essex, CM13 1TE

New lease Terms Workshop and offices Mezzanine 3 phase power Five parking spaces Close to A12/M25

#### **DESCRIPTION**

The property comprises an end-terrace, single storey industrial / warehouse / trade unit with first floor offices and mezzanine offices/stores. At ground floor the unit provides warehouse / workshop space, accessed via a full height sectional shutter door and personnel door to lobby and WC. The offices at the first floor provide modern open plan space, with air conditioning, plus a mezzanine providing offices and stores. Externally there is forecourt and allocated parking.