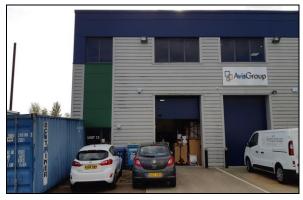

#### **DESCRIPTION**

The property comprises an end-terrace, single storey industrial / warehouse / trade unit with first floor offices and mezzanine offices/stores. At ground floor the unit provides warehouse / workshop space, accessed via a full height sectional shutter door and personnel door to lobby and WC. The offices at the first floor provide modern open plan space, with air conditioning, plus a mezzanine providing offices and stores. Externally there is forecourt and allocated parking.