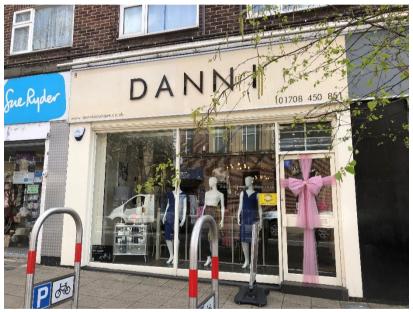

### PROMINENT SHOP UNIT TOTALLING 79.7sqm/858sq.ft

8 NORTH STREET, HORNCHURCH, ESSEX RM11 1QX

#### **LOCATION**

The subject premises occupy a prominent and convenient trading position in north Street close to its junction with the High Street in Horchurchs popular Shopping Centre.

Immediately behind the shopping parade is an extensive pay and display Car Park.

#### **DESCRIPTION**

Well presented lock up shop providing the following approximate dimensions and areas:-

Internal Width 5.056m/16ft 6ins
Total Shop Depth 13.35m/43ft 10ins
Ground Floor Area 79.7sqm/858sq.ft approx.

Plus Kitchen and WC Rear servicing access and exclusive car parking for up to 4 cars

- Prominent Shop
- Suspended Ceiling
- Spot Lighting
- Tiled Flooring
- Air Con
- Immaculate order
- Exclusive rear parking for up to 4 cars
- 2 Year broadband/free phone calls
- No Vat on rent