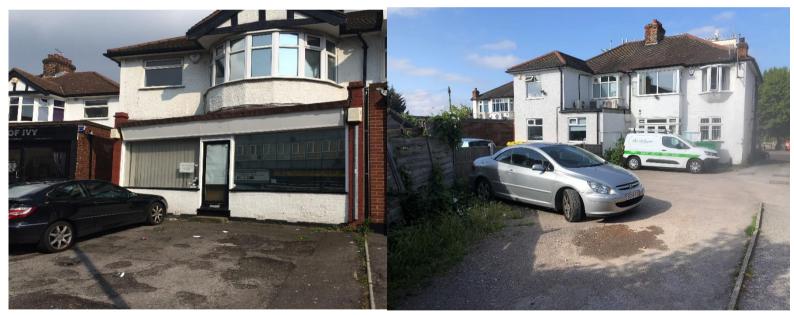

# SELF CONTAINED OFFICE BUILDING \*WITH RETAIL FRONTAGE\* AND FORECOURT AND REAR PARKING FOR UPTO 8 CARS TOTALS 74.32sqm/800sq.ff

#### LOCATION

Prominent South Street location within walking distance of BR Station/Crossrail

### **DESCRIPTION**

Self contained office building with retail frontage plus forecout and rear car parking. The building totals

74.32sqm/800sq.ft. approx.

- Prominent Location
- Close BR Station
- Double Glazed Windows to 1st Floor GFCH (not tested)
- Forecourt parking for 3 Cars
- Rear Parking for 5 Small Cars
- Ample Power points
- Carpeted
- Alarmed