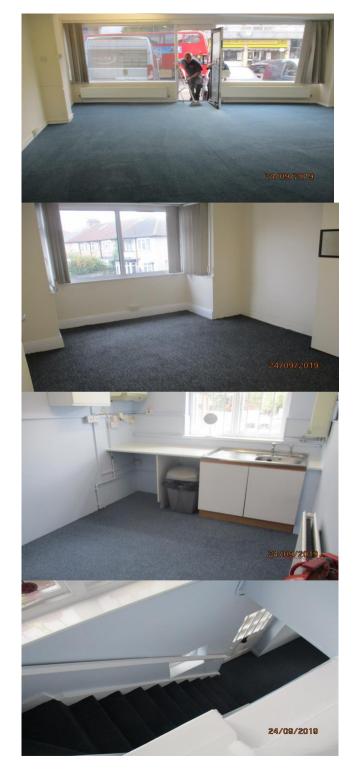

### **DESCRIPTION**

Self contained office building with retail frontage plus forecout and rear car parking. The building totals

74.32sqm/800sq.ft. approx.

- Prominent Location
- Close BR Station
- Double Glazed Windows to 1st Floor GFCH (not tested)
- Forecourt parking for 3 Cars
- Rear Parking for 5 Small Cars
- Ample Power points
- Carpeted
- Alarmed