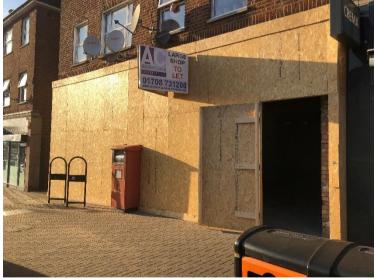

# PROMINENT DOUBLE FRONTED SHOP PREMISES Totalling approx. 157sqm/1691sq.ft Frontage of 10.433m/34ft 3ins \*CAN BE SPLIT INTO 2 SHOPS\* \*NEW SHOP FRONT BEING INSTALLED\*

46-48 COLLIER ROW ROAD, COLLIER ROW, ROMFORD, ESSEX RM5 3PB

## DESCRIPTION

Prominent Double Fronted Ground Floor Shop premises having previously traded as 'The Post Office,' and provides the following approximate dimensions and areas:-

Frontage/Internal Width10.433m/34ft 3insRetail Depth11.9m/39ft 5ins