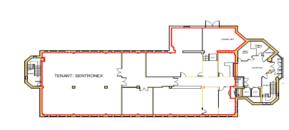

## DESCRIPTION

Gd Floor Plan

Fully fitted Data Centre or Offices.

The lettable floor area extends to 483.1 sqm /5,200sq.ft and has the benefit of on site car parking.

The ground floor additionally benefits from its own dedicated loading bay for deliveries/or additional car parking.