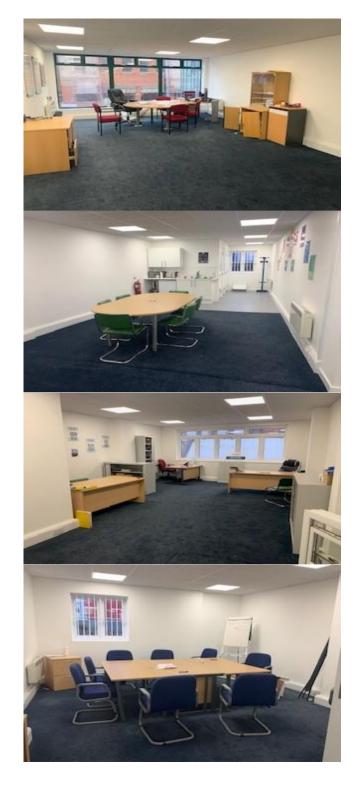

# **DESCRIPTION**

Newly refurbished 1st Floor Office Space with prominent Ground floor entrance and excellent 1st floor window display signage potential.

The offices extend to approx 149sq.m/1600sq.ft and available for immediate occupation.

# **FEATURES**

- Prime position
- Newly refurbished
- Ground Floor Street Entrance
- Electric Heating
- 1st Floor Window Signage potential
- Newly Carpeted
- Suspended Ceiling
- Kitchen
- Male & Female W.C.'s
- 3 Compartment perimeter trunking
- Fully Furnished