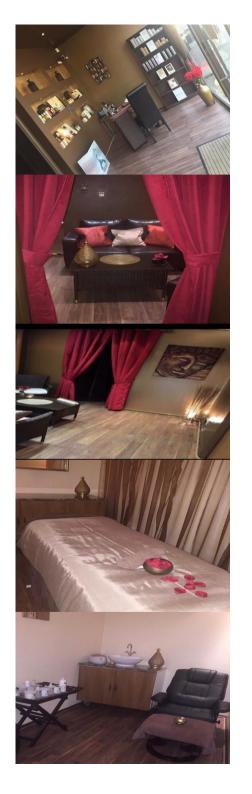

### DESCRIPTION

Fully fitted and established Beauty Salon Salon \*Specialist furniture not included, but maybe available by separate negotiation\*

The premises comprise Ground Floor Lock Up Shop laid out as front reception area with 3 partitioned treatment rooms, kitchen and WC/Shower Room.

- Established as a Beauty Salon for over 20 years.
- Suspended ceiling and spot lighting
- 5 Air conditioning units
- Wood Laminate Flooring
- Excellent order throughout