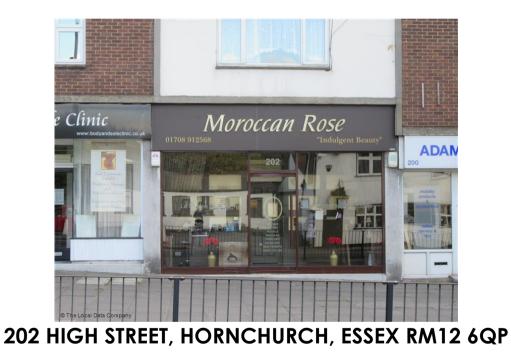

# LOCATION

The subject shop occupiers a prominent and convenient trading position in High Street, Hornchurch within a well established parade of shops.

Prezzo Italian restaurant lies opposite the premises. A variety of local pay and display car parks are within easy walking distance.

### DESCRIPTION

Fully fitted and established Beauty Salon Salon \*Specialist furniture not included, but maybe available by separate negotiation\*

The premises comprise Ground Floor Lock Up Shop laid out as front reception area with 3 partitioned treatment rooms, kitchen and WC/Shower Room.