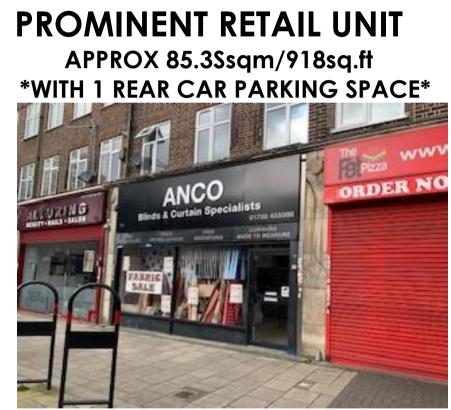

## DESCRIPTION

Prominent Retail Unit with one rear car parking space and providing the following approximate dimensions and area.

Frontage/Internal Width 5.657m/18ft 6ins widens to rear to 5.841m/19ft 2ins.

Total Depth 14.871m/48ft 10ins

Ground floor Area Totals – 83.3sqm/918sq.ft approx..

Plus WC, inclusive of kitchen area and 1 rear car parking spaces.

Rear vehicular service road.

- Prominent Shop
- Same parade as Tesco Express
- Electric Shutters to front and bank
- Part suspended ceiling
- Air conditioned/Heating
- Part Laminate flooring