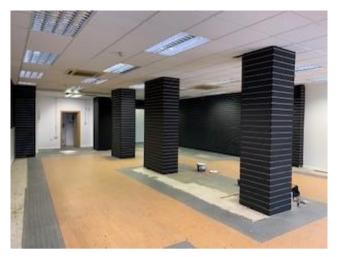

# **DESCRIPTION**

The property has the following approximate floor areas:

Gross Frontage 8.72 m / 28.6 ft

Ground Floor Sales 134 sq m /1,452 sq ft Basement Storage 136 sq m/1,461 sq ft

Total 270 sq m/ 2,913 sq ft