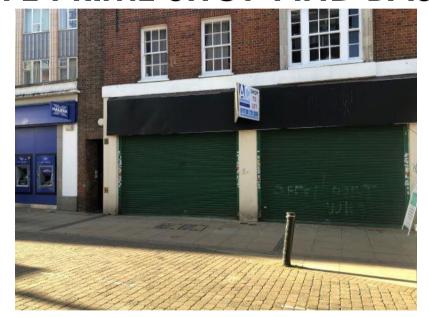

# **EXTENSIVE PRIME SHOP AND BASEMENT**

22-24 SOUTH STREET, ROMFORD RM1 1RA

## LOCATION

Romford is a large suburban town Approximately 14 miles north east of Central London. The town can be reached by the A12 from Junction 28 of the M25 motorway. Direct rail services to London Liverpool Street are available in approximately 15 minutes. The property occupies a prominent position on the pedestrianised section of South Street, close to the entrances of The Brewery and The Liberty shopping centres and on the primary footfall route between Romford Station and Romford Market. Nearby national retailers include: Halifax, NatWest and Barclays Bank, Primark and Marks and Spencers.

# **DESCRIPTION**

The property has the following approximate floor areas:

Gross Frontage 8.72 m / 28.6 ft

Ground Floor Sales 134 sq m /1,452 sq ft Basement Storage 136 sq m/1,461 sq ft

Total 270 sq m/ 2,913 sq ft