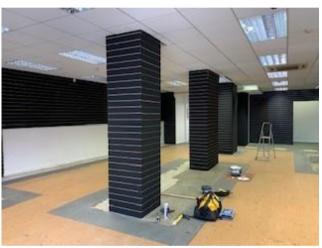

# **DESCRIPTION**

The property has the following approximate floor areas:

Gross Frontage 8.72 m / 28.6 ft

Ground Floor Sales 134 sq m /1,452 sq ft Basement Storage 136 sq m/1,461 sq ft

Total 270 sq m/ 2,913 sq ft