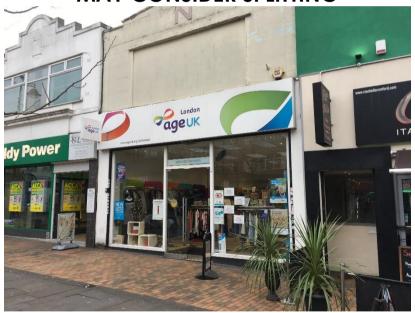

#### LOCATION

The subject premises occupy a prime trading position adjacent to Paddy Power, within the same parade as Yates Wine Lodge, Betfred and JD Wetherspoons and opposite Specsavers, Oxfam, Subway, and Coral Bookmakers

### **DESCRIPTION**

Prime A3 Ground Floor Unit providing the following approximate dimensions and areas:-

Frontage 6.49m/21ft 3" Retail Depth 17.95m/58ft 10"

Plus Rear Storage, Office and WC

#### Total Ground Floor Area 1229m<sup>2</sup>/1.323ft<sup>2</sup>

- A3 Use
- Air Conditioned
- Prime trading position
- Adjacent Paddy Power
- Rear servicing access