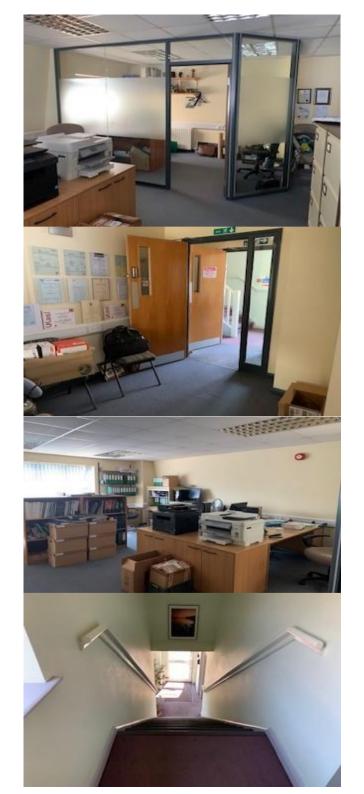

#### **DESCRIPTION**

Two adjoining 1<sup>st</sup> Floor Offices Suites with Ground Floor Front Street Entrance

The Offices are mainly open plan and are suitable for a variety of professional Office Uses

Suites are available together or separately as follows:

Office 1 24sqm/258sq.ft Office 2 43sqm/460sq.ft

67sqm/721sq.ft Approx

#### **AMENITIES**

- Suspended Ceiling
- Carpeted
- Double Glazed Windows
- Perimeter Trunking
- GFCH Via Radiators
- Shared Male & Female W.C's
- Kitchen