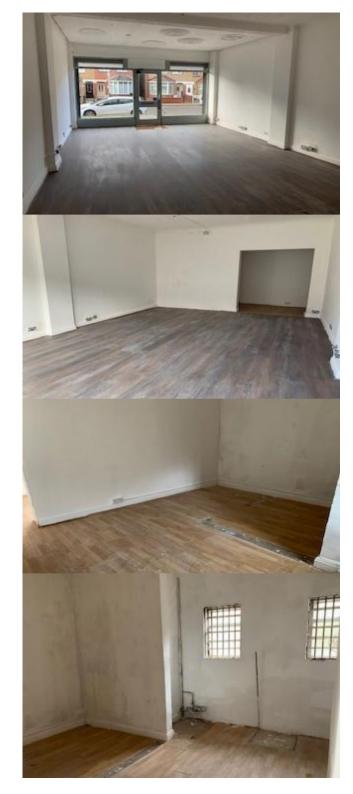

#### DESCRIPTION

The property comprises a ground floor lock up shop unit. The premises afford the following approximate dimensions and areas:

Shop Width14ft 10in4.51mShop Depth23ft 1in7.02mRetail Area339sq.ft31.50sq.mRear Ancillary Area183sq.ft17.00sq.m