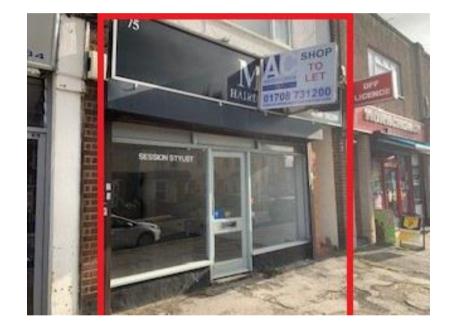

## **75 PARK LANE HORNCHURCH RM11 1BH**

01708 731200 info@ac-commercial.com www.andrewcaplincommercial.com Queens Court, 9-17 Eastern Road, Romford, Essex, RM1 3NH

ANDREW CAPLIN

### LOCATION

The property is located within an establish parade of shops located between Brentwood Road and Hornchurch Road.

#### DESCRIPTION

The property comprises a ground floor lock up shop unit. The premises afford the following approximate dimensions and areas:

Shop Width14ft 10in4.51mShop Depth23ft 1in7.02mRetail Area339sq.ft31.50sq.mRear Ancillary Area183sq.ft17.00sq.m