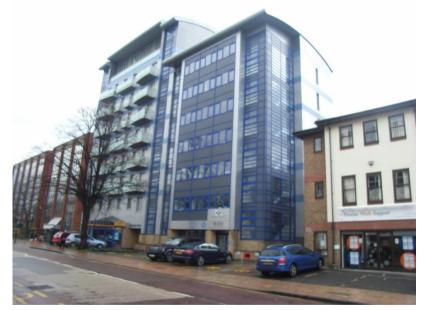

### QUALITY AIR CONDITIONED OFFICE SPACE APPROX 119sqm/1,280sq.ft \*PLUS 1 CAR SPARKING SPACE\*

3rd FLOOR, 10 WESTERN ROAD, ROMFORD, ESSEX RM1 3JT

#### **LOCATION**

10 western Road is located in the heart of Romford Town Centre, close to its junction with South Street and directly opposite the entrance to Romford Shopping Centre.

Romford British Rail Station and the town's public car parks are within easy walking distance.

#### **DESCRIPTION**

3<sup>rd</sup> Floor Quality Air-conditioned Office Space of approx 119sqm/ 1,280sq.ft with 1 private car parking space.

- Air conditioned
- Passenger Lift
- Suspended ceiling
- Fully carpeted
- Male and Female W.C. facilities
- Kitchen
- 1 Car Space