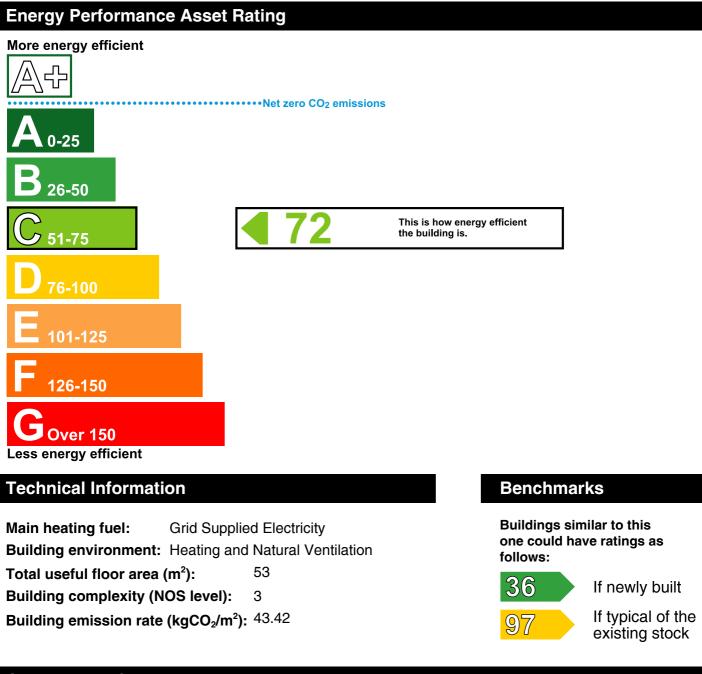

# **Energy Performance Certificate**

HM Government

Non-Domestic Building

Romford Cash & Carry 35 High Street ROMFORD RM1 1JL **Certificate Reference Number:** 0240-0137-8099-8508-5006

This certificate shows the energy rating of this building. It indicates the energy efficiency of the building fabric and the heating, ventilation, cooling and lighting systems. The rating is compared to two benchmarks for this type of building: one appropriate for new buildings and one appropriate for existing buildings. There is more advice on how to interpret this information on the Government's website www.communities.gov.uk/epbd.