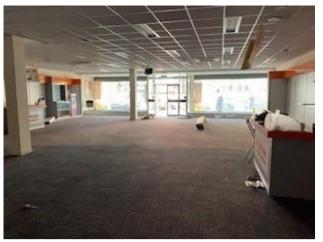

#### **DESCRIPTION**

Extensive Retail premises providing the following approximate dimensions and areas:-

Frontage 12.555m/41ft 2ins

Shop Depth 36.263m/119ft

Ground Floor Area 460m<sup>2</sup>/4,948sq.ft approx.

Plus WC accommodation