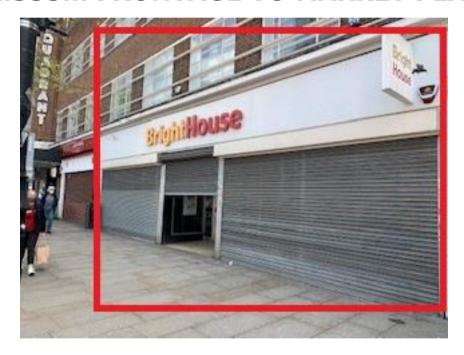

# EXTENSIVE RETAIL PREMISES APPROX 460m<sup>2</sup>/4,948 sq.ft APPROX 12.555m FRONTAGE TO MARKET PLACE

20 MARKET PLACE, ROMFORD, ESSEX RM1 3ER

#### **LOCATION**

The subject shop is located in an extremely prominent and convenient trading location fronting the Market Place beneath a Travel Lodge hotel in this important trading location.