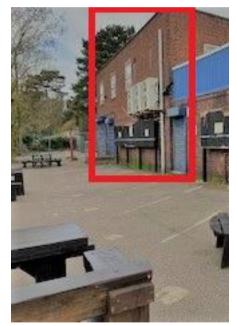

#### **LOCATION**

The subject premises are prominently and conveniently located in Main Road, close to its junction with Balgores Lane in Gidea Park

The Ground Floor will be a new Co-Op convenience store scheduled for the end August 2021 opening date.

### **DESCRIPTION**

Self Contained 1<sup>st</sup> Floor Office Suite extending to approx. 60.41sq.m/650sq.ft

- Prominent Main Road location
- Self contained
- Electric Heating
- Own Front Door
- Carpeted
- Suspended Ceiling
- Kitchen & W.C.