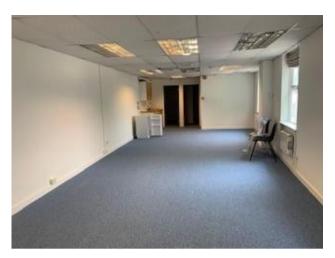

### **DESCRIPTION**

Self Contained 1<sup>st</sup> Floor Office Suite extending to approx. 60.41sq.m/650sq.ft

- Prominent Main Road location
- Self contained
- Electric Heating
- Own Front Door
- Carpeted
- Suspended Ceiling
- Kitchen & W.C.