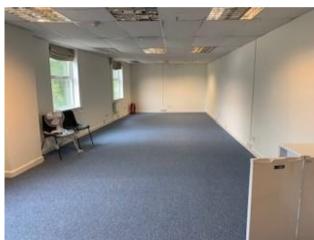

### **DESCRIPTION**

Self Contained 1<sup>st</sup> Floor Office Suite extending to approx. 60.41sq.m/650sq.ft

- Prominent Main Road location
- Self contained
- Electric Heating
- Own Front Door
- Carpeted
- Suspended Ceiling
- Kitchen & W.C.