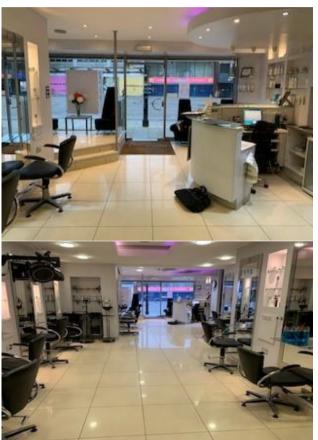

## **DESCRIPTION**

Prominent shop occupying a prime corner position benefitting from a large double frontage with the opportunity (S.T.P) for additional windows on the return frontage to generate even more visual sales areas.

Formerly a successful hair salon, the premises stands in a privileged position within the gateway to the historic Romford Market Neighbouring not only the popular attractions of St. Edwards Church, which dates back to the 1850's, it is also nestled amongst some of the biggest and popular retail names including Sports Direct, B&M, Home Bargains and Aldi along with a large number of eateries resulting in a very busy footfall