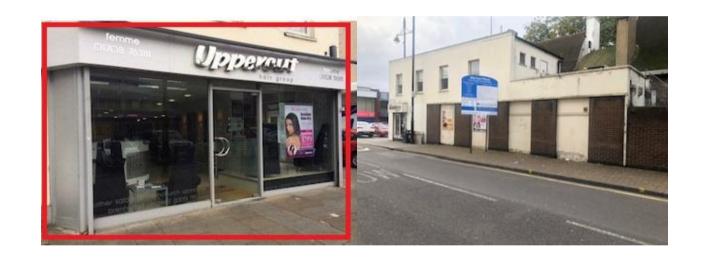

# PROMINENT CORNER RETAIL PREMISES APPROX 83.3sqm/897sq.ft APPROX \*LOCATED AT THE GATEWAY/ENTRANCE TO ROMFORD MARKET PLACE AND ADJACENT TO NEW 85 BED PREMIER INN

17-19 MARKET PLACE, ROMFORD, ESSEX RM1 3AB

## **DESCRIPTION**

Prominent shop occupying a prime corner position benefitting from a large double frontage with the opportunity (S.T.P) for additional windows on the return frontage to generate even more visual sales areas.

Formerly a successful hair salon, the premises stands in a privileged position within the gateway to the historic Romford Market Neighbouring not only the popular attractions of St. Edwards Church, which dates back to the 1850's, it is also nestled amongst some of the biggest and popular retail names including Sports Direct, B&M, Home Bargains and Aldi along with a large number of eateries resulting in a very busy footfall