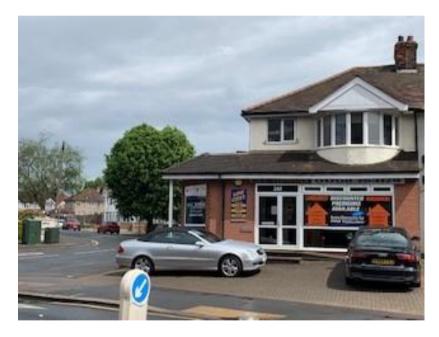

# PROMINENT TOWN CENTRE CORNER OFFICE BUILDING TOTALLING 113.9sqm/1,226sq.ft APPROX WITH FORECOURT & REAR CAR PARKING FOR UP TO 5 CARS

**205 SOUTH STREET, ROMFORD, ESSEX RM1 1QX** 

### **LOCATION**

Prominently and conveniently located in South street at its junction with Gloucester Road very close to the Romford Ring Road and a few minutes walk away from Romford BR Station/Crossrail

#### **DESCRIPTION**

Prominent Corner Office Building arranged on Ground and 1<sup>st</sup> Floors with forecourt and rear car parking.

The approx. floor areas are as follows:-

 $\begin{array}{ll} \text{Ground Floor} & 75.1 \text{sqm} \\ 1^{\text{st}} \text{ Floor} & \underline{38.8 \text{sqm}} \end{array}$ 

Totals 113.9sqm/1226sq.ft

- Ground Floor Frontage 8.6m/28 ft. 3ins
- Return Frontage 12.34m/40ft 6ins
- Forecourt and Rear Car Parking for up to 5 Cars
- Close to BR Station/Crossrail
- Close to Romford Ring Road