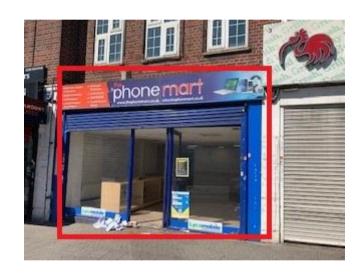

### 2 STATION PARADE, THE HEATHWAY, DAGENHAM, ESSEX RM9 5AW

#### **LOCATION**

The property is in a prime trading position. Multiple traders including

- Coral Bookmakers
- Paddy Power
- Halifax
- Tesco Express
- Lloyds Bank
- William Hill
- Greggs