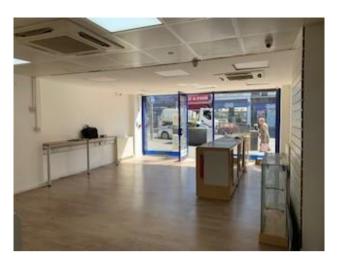

#### **DESCRIPTION**

The property is arranged on basement and ground floors with the following approximate floor areas:

Gross Frontage 5.79m (18'0")
Internal Width 5.25m
Built Depth 15.24m (50'0")
Ground Floor Area 65sqm (700sq.ft)
Basement Storage 46.7sqm (395sq.ft)