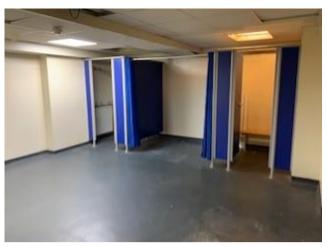

#### **DESCRIPTION**

The property is arranged on basement and ground floors with the following approximate floor areas:

Gross Frontage 5.79m (18'0")
Internal Width 5.25m
Built Depth 15.24m (50'0")
Ground Floor Area 65sqm (700sq.ft)
Basement Storage 46.7sqm (395sq.ft)

There is rear entry to the basement at ground level, WC and shower located in the basement.

There are 2 parking spaces in the rear yard

- Auto Lighting
- Air conditioned (not tested)
- Electric Roller Shutter
   Suspended Ceiling