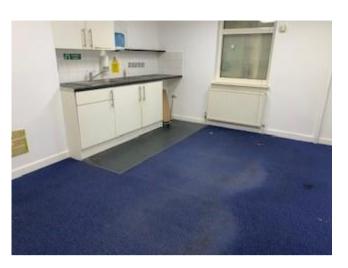

There is rear entry to the basement at ground level, WC and shower located in the basement.

There are 2 parking spaces in the rear yard

- Auto Lighting
- Air conditioned (not tested)
- Electric Roller Shutter
   Suspended Ceiling