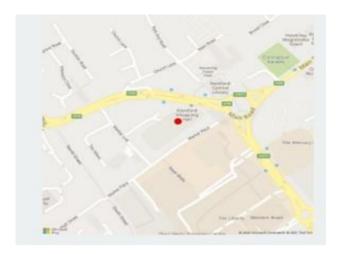

#### **LOCATION**

Romford is a large metropolitan centre with a significant catchment approximately 14 miles north east of central London. It has excellent transport links (Jct 28 of M25 nearby and a 15 minute direct rail service to Liverpool Street Station).

The shop is prominently situated in the Market Place close to the junction of South Street, North Street & High Street with major occupiers nearby including **B & M, Sports Direct, Savers, Co-op** and **HSBC**. The **Liberty S.C**. is opposite and the popular street market adjacent trades 3 days a week.