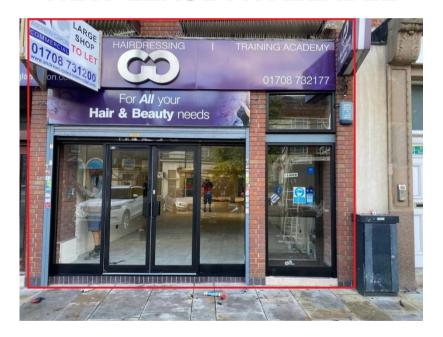

The shop is prominently situated in the Market Place close to the junction of South Street, North Street & High Street with major occupiers nearby including **B & M, Sports Direct, Savers, Co-op** and **HSBC**. The **Liberty S.C**. is opposite and the popular street market adjacent trades 3 days a week.

#### **ACCOMMODATION**

Arranged over ground floor only with side access through a common door. It has the following approximate dimensions & areas:

 Built Frontage
 4.93m (16' 2")

 Shop Frontage
 4.29m (14' 1")