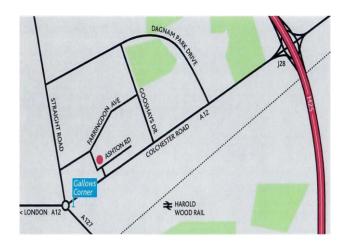

## **LOCATION**

Redwing Court is an attractive gated and secure Business Centre within a popular and commercial location on the Harold Hill Industrial Estate having good access to the M25, Docklands and Central London.

This strategic location close to the M25 offers good rail services to Liverpool Street Station ensuring ease of access to Central London and the national motorway network link to Shenfield and Romford will be served by the East London Transit.