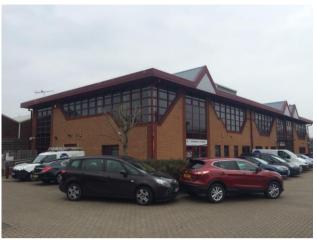

### **DESCRIPTION**

Redwing Court is a purpose built office scheme constructed in the mid 1980's and the subject offices are situated within unit 5, offering modern Air Conditioned Ground Floor Office accommodation with excellent on site car parking.

#### \*TO BE REFURBISHED\*

The available accommodation comprises is as follows:-

2,699 sq.ft. upto 6,141sq.ft with up to 17 car parking spaces.