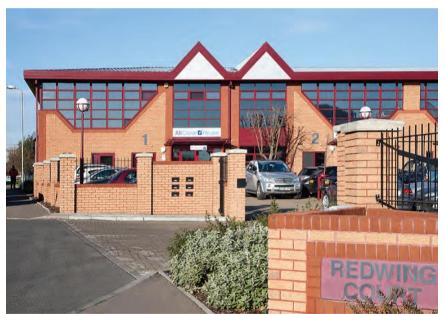

## **LOCATION**

Redwing Court is an attractive gated and secure Business Centre within a popular and commercial location on the Harold Hill Industrial Estate having good access to the M25, Docklands and Central London.

Redwing Court is situated on the popular Harold Hill Business Estate, with major occupiers including Syntner BMW, VW Inchcape and B&Q.

### **DESCRIPTION**

Redwing Court is a purpose built office scheme constructed in the mid 1980's and the subject offices are situated within unit 5, offering modern Air Conditioned Ground Floor Office accommodation with excellent on site car parking.