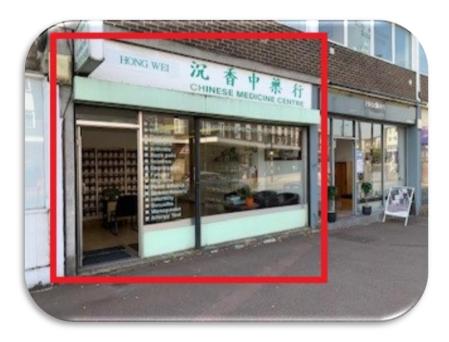

# PROMINENT SHOP UNIT APPROX 78sqm/840sq.ft \*WITH 2 REAR CAR PARKING SPACES\*

## **LOCATION**

The subject premises occupy a prominent and convenient trading position directly opposite Poundstretcher & adjacent to Moss & Coleman Solicitors.

## **DESCRIPTION**

Ground floor lock up shop with rear car parking for 2 cars.

The shop provides the following approximate dimensions & area.

Internal Width 5.061m/16ft 6ins Shop Depth 15.43m/50ft 6ins Ground Floor Area 78sqm/840sq.ft approx.