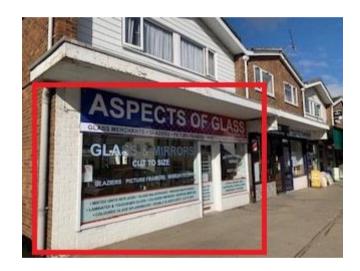

# PROMINENT CORNER SHOP APPROX 88.73sqm/955sq.ft APPROX

13 HIGH STREET, ONGAR, ESSEX CM5 9DS

#### **DESCRIPTION**

Prominent corner shop suitable for a variety of trades subject to the usual consents

The Shop provides the following approximate dimensions and areas:-

Frontage 5.918m/19ft 8ins Shop Depth 16.13m/52ft 11ins Ground Floor Area 88.73sqm/955sq.ft approx