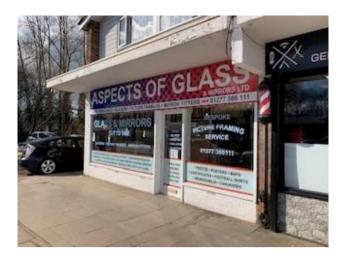

# PROMINENT CORNER SHOP APPROX 88.73sqm/955sq.ft APPROX

13 HIGH STREET, ONGAR, ESSEX CM5 9DS

#### **DESCRIPTION**

Prominent corner shop suitable for a variety of trades subject to the usual consents

The Shop provides the following approximate dimensions and areas:-

Frontage 5.918m/19ft 8ins Shop Depth 16.13m/52ft 11ins Ground Floor Area 88.73sqm/955sq.ft approx