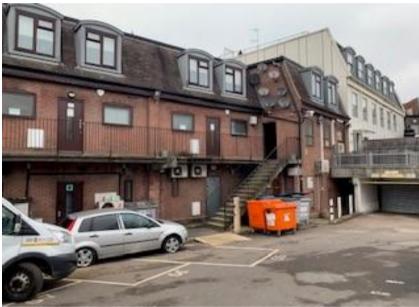

### **DESCRIPTION**

Two Inter connecting quality Air Conditioned Office Suites extending to a total of 191.38sqm/2060sq.ft approx. with the benefit

of 6 Car Parking Spaces.

#### **AMENITIES**

- Quality Office Space
- Excellent decorative order
- Wall Mounted Air Con Units
- Fully Carpeted
- Suspended Ceiling
- 1<sup>st</sup> Floor Retail type Frontages
- Male & Female WC's
- Kitchen
- Comms room
- Perimeter Trunking
- Rear exit door to car parking
- 6 Car parking spaces