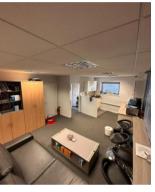

### **DESCRIPTION**

Two Inter connecting quality Air Conditioned Office Suites extending to a total of 191.38sqm/2060sq.ft approx. with the benefit

of 6 Car Parking Spaces.

#### **AMENITIES**

- Quality Office Space
- Excellent decorative order
- Wall Mounted Air Con Units
- Fully Carpeted
- Suspended Ceiling
- 1<sup>st</sup> Floor Retail type Frontages
- Male & Female WC's
- Kitchen
- Comms room
- Perimeter Trunking
- Rear exit door to car parking
- 6 Car parking spaces