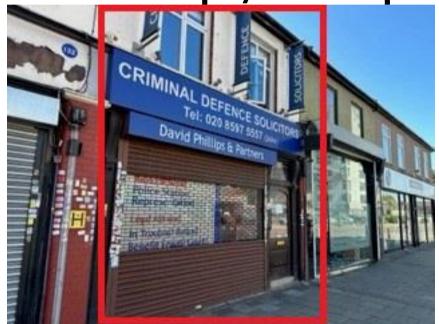

### **LOCATION**

The subject property enjoys a visible High Road (A118) location close to its junction with Woodlands Avenue

## **DESCRIPTION**

Shop/Office arranged on Ground and 1<sup>st</sup> floors recently occupied by a firm of Solicitors, although suitable for variety of professional or Medical uses that would benefit from a very visible High Street presence.