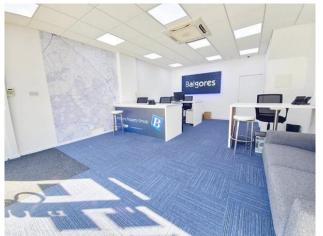

The ground floor offers a large front air conditioned office space with access to rear kitchen and stairs leading to first floor. First floor comprises of two additional offices, a storage room and toilet facilities.