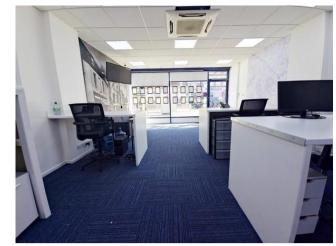

The ground floor offers a large front air conditioned office space with access to rear kitchen and stairs leading to first floor. First floor comprises of two additional offices, a storage room and toilet facilities.