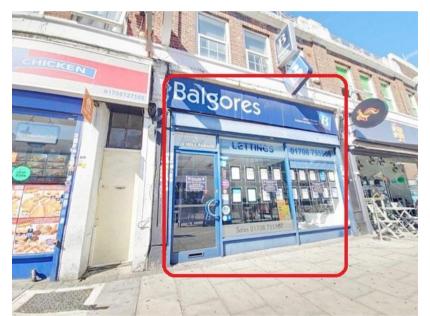

## PROMINENT SHOP PREMISES TOTALLING 79.2sqm/852sq.ft APPROX

**3 OLD MILL PARADE, VICTORIA ROAD, ROMFORD, ESSEX RM1 2HU** 

01708 731200 info@ac-commercial.com www.andrewcaplincommercial.com Queens Court, 9-17 Eastern Road, Romford, Essex, RM1 3NH

## LOCATION & DESCRIPTION

Located on Victoria Road, just a 2 minute walk to Romford Train Station and a short drive to the A12 for access into London is this ground and first floor office with its own front and rear exit. The premises also has an electric shutter.