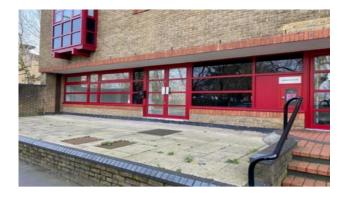

#### DESCRIPTION

This prominent self contained Ground Floor Office suite and provides approx. 102.19sqm/1100sq.ft with car parking.

- Air Conditioned
- Own front door
- Front & rear terrace
- Suspended ceiling
- Kitchen & W.C's
- Mainly open plan
- On site car parking
- Prominent signage on London Road