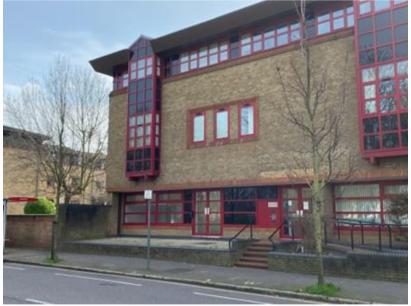

# LOCATION

The subject property is prominently located property is prominently located on the front of the popular St Edwards Court developments on London Road within a few minutes walk of Romford BR Station and the prime retail and leisure facilities of Romford Town Centre Romford BR Station offers fast train links to Central London.

#### DESCRIPTION

This prominent self contained Ground Floor Office suite and provides approx. 102.19sqm/1100sq.ft with car parking.

- Air Conditioned
- Own front door
- Front & rear terrace
- Suspended ceiling
- Kitchen & W.C's
- Mainly open plan
- On site car parking
- Prominent signage on London Road