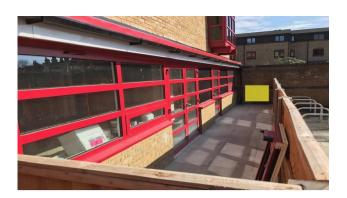

#### DESCRIPTION

This prominent self contained Ground Floor Office suite and provides approx. 102.19sqm/1100sq.ft with car parking.

- Air Conditioned
- Own front door
- Front & rear terrace
- Suspended ceiling
- Kitchen & W.C's
- Mainly open plan
- On site car parking
- Prominent signage on London Road