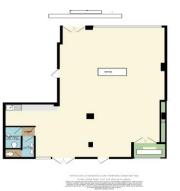

#### DESCRIPTION

This prominent self contained Ground Floor Office suite and provides approx. 102.19sqm/1100sq.ft with car parking.

- Air Conditioned
- Own front door
- Front & rear terrace
- Suspended ceiling
- Kitchen & W.C's
- Mainly open plan
- On site car parking
- Prominent signage on London Road