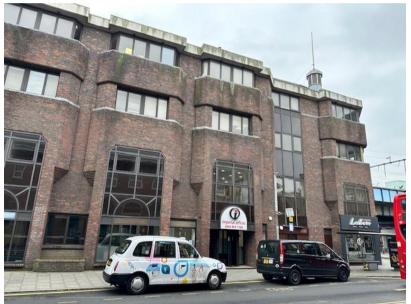

# TOWN CENTRE SERVICED SMALL OFFICE SUITES 2,3,4 PERSON OFFICES WITH DESKS INSITU OPPOSITE BR STATION/CROSSRAIL \*2x LIFTS TO ALL FLOORS\*

St GEORGES HOUSE, 2-4 EASTERN ROAD, ROMFORD, ESSEX RM1 3PJ