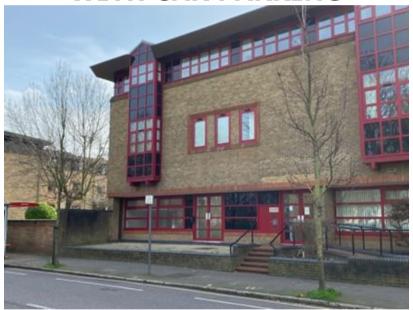

# PROMIENT SELF CONTAINED GROUND FLOOR OFFICE PREMISES TOTALLING APPROX 102.19sqm/1,100sq.ft \*WITH CAR PARKING\*

DALWOOD HOUSE, ST EDWARDS COURT, LONDON ROAD, ESSEX RM7 9DF

#### **LOCATION**

The subject property is prominently located property is prominently located on the front of the popular St Edwards Court developments on London Road within a few minutes walk of Romford BR Station and the prime retail and leisure facilities of Romford Town Centre Romford BR Station offers fast train links to Central London.

### **DESCRIPTION**

This prominent self contained Ground Floor Office suite and provides approx. 102.19sqm/1100sq.ft with car parking.

- Air Conditioned
- Own front door
- Front & rear terrace
- Suspended ceiling
- Kitchen & W.C's
- Mainly open plan
- On site car parking
- Prominent signage on London Road