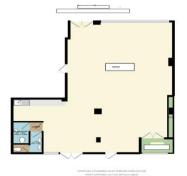

### **DESCRIPTION**

This prominent self contained Ground Floor Office suite and provides approx. 102.19sqm/1100sq.ft with car parking.

- Air Conditioned
- Own front door
- Front & rear terrace
- Suspended ceiling
- Kitchen & W.C's
- Mainly open plan
- On site car parking
- Prominent signage on London Road