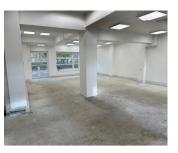

### **DESCRIPTION**

This prominent self contained Ground Floor Office suite and provides approx. 102.19sqm/1100sq.ft with car parking.

- Air Conditioned
- Own front door
- Front & rear terrace
- Suspended ceiling
- Kitchen & W.C's
- Mainly open plan
- On site car parking
- Prominent signage on London Road