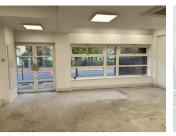

### **DESCRIPTION**

This prominent self contained Ground Floor Office suite and provides approx. 102.19sqm/1100sq.ft with car parking.

- Air Conditioned
- Own front door
- Front & rear terrace
- Suspended ceiling
- Kitchen & W.C's
- Mainly open plan
- On site car parking
- Prominent signage on London Road