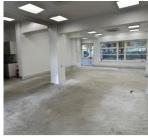

### **DESCRIPTION**

This prominent self contained Ground Floor Office suite and provides approx. 102.19sqm/1100sq.ft with car parking.

- Air Conditioned
- Own front door
- Front & rear terrace
- Suspended ceiling
- Kitchen & W.C's
- Mainly open plan
- On site car parking
- Prominent signage on London Road