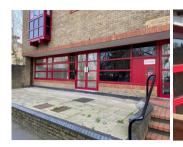

### **DESCRIPTION**

This prominent self contained Ground Floor Office suite and provides approx. 102.19sqm/1100sq.ft with car parking.

- Air Conditioned
- Own front door
- Front & rear terrace
- Suspended ceiling
- Kitchen & W.C's
- Mainly open plan
- On site car parking
- Prominent signage on London Road