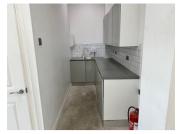

### **DESCRIPTION**

This prominent self contained Ground Floor Office suite and provides approx. 102.19sqm/1100sq.ft with car parking.

- Air Conditioned
- Own front door
- Front & rear terrace
- Suspended ceiling
- Kitchen & W.C's
- Mainly open plan
- On site car parking
- Prominent signage on London Road