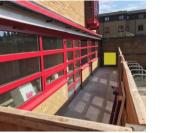

### **DESCRIPTION**

This prominent self contained Ground Floor Office suite and provides approx. 102.19sqm/1100sq.ft with car parking.

- Air Conditioned
- Own front door
- Front & rear terrace
- Suspended ceiling
- Kitchen & W.C's
- Mainly open plan
- On site car parking
- Prominent signage on London Road